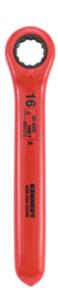

# CROMWELL Kennedy. 16MM INSULATED RATCHET RING SPANNER DOUBLE TRIANGLE 1000 V

Cod comanda: KEN5342334K

## **Descriere produs:**

These insulated ratchet ring spanners from Kennedy(R) feature multiple layers of safety insulation to protect against up to 1000 volts of electricity. Features and Benefits o Multi-layer insulated to protect against up to 1000 volts o Sizing details printed on the body of the tool for easy identification o Available in a range of sizes to suit all requirements Standards o IEC 60900