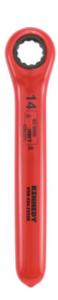

# CROMWELL Kennedy. 14MM INSULATED RATCHET RING SPANNER DOUBLE TRIANGLE 1000 V

Cod comanda: KEN5342332K

## **Descriere produs:**

These insulated ratchet ring spanners from Kennedy(R) feature multiple layers of safety insulation to protect against up to 1000 volts of electricity. Features and Benefits o Multi-layer insulated to protect against up to 1000 volts o Sizing details printed on the body of the tool for easy identification o Available in a range of sizes to suit all requirements Standards o IEC 60900