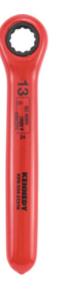

## CROMWELL Kennedy. 13MM INSULATED RATCHET RING SPANNER DOUBLE TRIANGLE 1000 V

Cod comanda: KEN5342331K

## **Descriere produs:**

These insulated ratchet ring spanners from Kennedy(R) feature multiple layers of safety insulation to protect against up to 1000 volts of electricity. Features and Benefits o Multi-layer insulated to protect against up to 1000 volts o Sizing details printed on the body of the tool for easy identification o Available in a range of sizes to suit all requirements Standards o IEC 60900