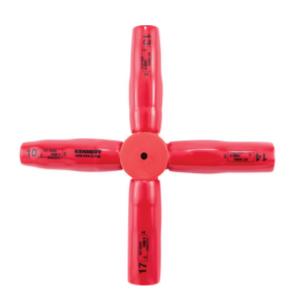

# CROMWELL Kennedy. 13/14/17/19MM INSULATED CENTER CROSS KEY DOUBLE TRIANGLE 1000 V

Cod comanda: KEN5342277K

## **Descriere produs:**

Manufactured from durable plastic, this insulated centre cross key from Kennedy(R) ensures no electrical contact and keeps the user fully isolated against up to 1000 volts of electricity. Features and Benefits o Sizing information printed on the body of the tool for easy identification o Multi-layer insulated to isolate against up to 1000 volts of electricity o Prevents the possibility of electrical contact Standards o IEC 60900