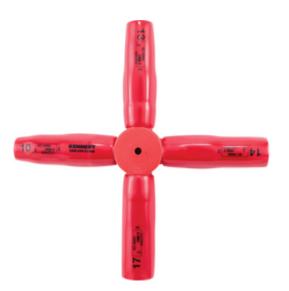

## CROMWELL Kennedy. 10/13/14/17MM INSULATED CENTER CROSS KEY DOUBLE TRIANGLE 1000 V

Cod comanda: KEN5342275K

## **Descriere produs:**

Manufactured from durable plastic, this insulated centre cross key from Kennedy(R) ensures no electrical contact and keeps the user fully isolated against up to 1000 volts of electricity. Features and Benefits o Sizing information printed on the body of the tool for easy identification o Multi-layer insulated to isolate against up to 1000 volts of electricity o Prevents the possibility of electrical contact Standards o IEC 60900