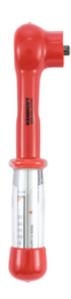

# CROMWELL Kennedy. 1/4 in. Insulated Torque Wrench, 5 to 25Nm

Cod comanda: KEN5342450K

# **Descriere produs:**

This low height, adjustable torque wrench from Kennedy(R) is manufactured from high-quality materials and insulated against up to 1000 volts. Features and Benefits o Sizing information is marked on the body of the wrench for easy identification o Double safety dip isolates against up to 1000 volts of electricity o Individually tested against high voltage for reliable safety Standards o IEC 60900