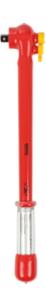

# CROMWELL Kennedy. 1/2 in. Insulated Torque Wrench, 20 to 100Nm

Cod comanda: KEN5342518K

# **Descriere produs:**

Manufactured from tempered steel, these chrome-plated torque wrenches from Kennedy(R) feature multiple layers of insulation to protect against up to 1000 volts of electricity. Features and Benefits o Manufactured from high-quality materials o Insulation dipped for multiple layers of protective insulation o Individually tested with high-voltage for reliable safety Standards o IEC 60900