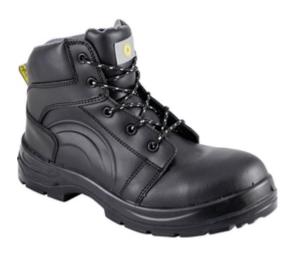

## **CROMWELL Halo. Women's Composite Safety Boots, Size 8, Black, Leather Upper, Composite Toe Cap, S1P, EN ISO 20345:2011**

Cod comanda: HAL9630142F

## **Descriere produs:**

These Women's Safety Boots from the Halo(R) PPE range have been designed with comfort and performance in mind. Halo(R) products are manufactured to suit a diverse workforce, and ensure everyone is protected. By choosing Halo(R) you are supporting worthwhile charities including Mind for Mental Health and The Diversity Trust. Where possible, single-use plastic bags have been removed from Halo(R) packaging to reduce our impact on landfill and on the environment. Finished in a sleek black colour and available in an array of sizes, these women/s safety boots possess a metal-free composition, making for a lightweight yet highly durable product. Features and Benefits o High comfort footbed supports the foot when wearing o Manufactured from resilient materials for product longevity o Composite toecap protects against impact and crushing injuries o Black smooth leather upper is waterproof to keep feet dry in adverse weather conditions o Polyurethane sole is resistant to oil, grease and water for resilience o Non-metal protective midsole bolsters protection of the feet o Energy-absorbing heel helps to prevent joint pain during long shifts o Metal-free construction makes for a lighter, warmer product o Available in varying sizes to suit your needs o Supplied with a spare pair of laces for convenience Standards o Halo(R) products are BSI tested o EN ISO 20345:2011 S1P SRC Notes o Shoe weights are based on an individual UK Size 6