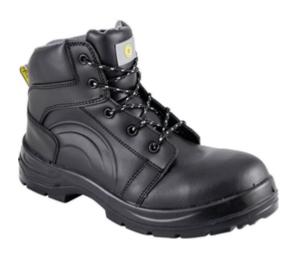

## **Descriere produs:**

These Women's Safety Boots from the Halo(R) PPE range have been designed with comfort and performance in mind. Halo(R) products are manufactured to suit a diverse workforce, and ensure everyone is protected. By choosing Halo(R) you are supporting worthwhile charities including Mind for Mental Health and The Diversity Trust. Where possible, single-use plastic bags have been removed from Halo(R) packaging to reduce our impact on landfill and on the environment. Finished in a sleek black colour and available in an array of sizes, these women/s safety boots possess a metal-free composition, making for a lightweight yet highly durable product. Features and Benefits o High comfort footbed supports the foot when wearing o Manufactured from resilient materials for product longevity o Composite toecap protects against impact and crushing injuries o Black smooth leather upper is waterproof to keep feet dry in adverse weather conditions o Polyurethane sole is resistant to oil, grease and water for resilience o Non-metal protective midsole bolsters protection of the feet o Energy-absorbing heel helps to prevent joint pain during long shifts o Metal-free construction makes for a lighter, warmer product o Available in varying sizes to suit your needs o Supplied with a spare pair of laces for convenience Standards o Halo(R) products are BSI tested o EN ISO 20345:2011 S1P SRC Notes o Shoe weights are based on an individual UK Size 6