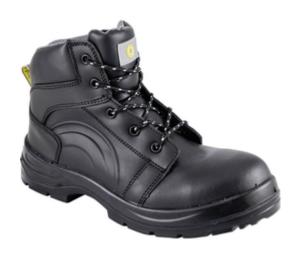

## **Descriere produs:**

These Women's Safety Boots from the Halo(R) PPE range have been designed with comfort and performance in mind. Halo(R) products are manufactured to suit a diverse workforce, and ensure everyone is protected. By choosing Halo(R) you are supporting worthwhile charities including Mind for Mental Health and The Diversity Trust. Where possible, single-use plastic bags have been removed from Halo(R) packaging to reduce our impact on landfill and on the environment. Finished in a sleek black colour and available in an array of sizes, these women/s safety boots possess a metal-free composition, making for a lightweight yet highly durable product. Features and Benefits o High comfort footbed supports the foot when wearing o Manufactured from resilient materials for product longevity o Composite toecap protects against impact and crushing injuries o Black smooth leather upper is waterproof to keep feet dry in adverse weather conditions o Polyurethane sole is resistant to oil, grease and water for resilience o Non-metal protective midsole bolsters protection of the feet o Energy-absorbing heel helps to prevent joint pain during long shifts o Metal-free construction makes for a lighter, warmer product o Available in varying sizes to suit your needs o Supplied with a spare pair of laces for convenience Standards o Halo(R) products are BSI tested o EN ISO 20345:2011 S1P SRC Notes o Shoe weights are based on an individual UK Size 6