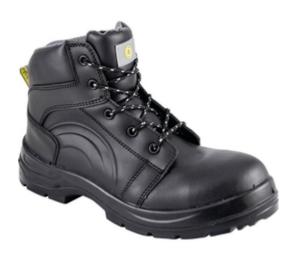

## **Descriere produs:**

These Women's Safety Boots from the Halo(R) PPE range have been designed with comfort and performance in mind. Halo(R) products are manufactured to suit a diverse workforce, and ensure everyone is protected. By choosing Halo(R) you are supporting worthwhile charities including Mind for Mental Health and The Diversity Trust. Where possible, single-use plastic bags have been removed from Halo(R) packaging to reduce our impact on landfill and on the environment. Finished in a sleek black colour and available in an array of sizes, these women/s safety boots possess a metal-free composition, making for a lightweight yet highly durable product. Features and Benefits o High comfort footbed supports the foot when wearing o Manufactured from resilient materials for product longevity o Composite toecap protects against impact and crushing injuries o Black smooth leather upper is waterproof to keep feet dry in adverse weather conditions o Polyurethane sole is resistant to oil, grease and water for resilience o Non-metal protective midsole bolsters protection of the feet o Energy-absorbing heel helps to prevent joint pain during long shifts o Metal-free construction makes for a lighter, warmer product o Available in varying sizes to suit your needs o Supplied with a spare pair of laces for convenience Standards o Halo(R) products are BSI tested o EN ISO 20345:2011 S1P SRC Notes o Shoe weights are based on an individual UK Size 6