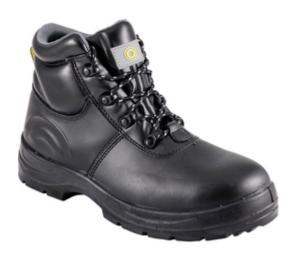

CROMWELL Halo. Unisex Metal Safety Boots, Size 6, Black, Leather Upper, Steel Toe Cap, S3, EN ISO 20345:2011

Cod comanda: HAL9632006K

## **Descriere produs:**

These Chukka Safety Boots from the Halo(R) PPE range have been designed with comfort and performance in mind. Halo(R) products are manufactured to suit a diverse workforce, and ensure everyone is protected. By choosing Halo(R) you are supporting worthwhile charities including Mind for Mental Health and The Diversity Trust. Where possible, single-use plastic bags have been removed from Halo(R) packaging to reduce our impact on landfill and on the environment. Available in a wide range of sizes, these black, unisex design chukka safety boots have been manufactured with durability and comfort at the forefront. Features and Benefits o Full length EVA comfort footbed supports the feet o Manufactured from resilient materials for product longevity o Steel toe cap that protects feet from impact and crushing injuries up to 200J o Black leather upper is water resistant to keep feet dry in adverse weather conditions o Polyurethane sole is slip, oil, grease and water resistant for resilience o Steel midsole provides additional protection against puncture injuries o Unisex design for inclusive wear for everyone o Available in varying sizes to suit your needs o Supplied with a spare pair of laces for convenience Standards o Halo(R) products are BSI tested o EN ISO 20345:2011 S3 SRC