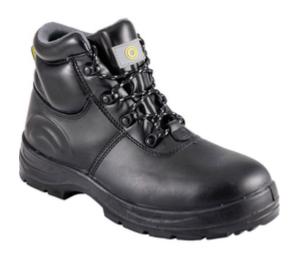

CROMWELL Halo. Unisex Metal Safety Boots, Size 10, Black, Leather Upper, Steel Toe Cap, S3, EN ISO 20345:2011

Cod comanda: HAL9632010K

## **Descriere produs:**

These Chukka Safety Boots from the Halo(R) PPE range have been designed with comfort and performance in mind. Halo(R) products are manufactured to suit a diverse workforce, and ensure everyone is protected. By choosing Halo(R) you are supporting worthwhile charities including Mind for Mental Health and The Diversity Trust. Where possible, single-use plastic bags have been removed from Halo(R) packaging to reduce our impact on landfill and on the environment. Available in a wide range of sizes, these black, unisex design chukka safety boots have been manufactured with durability and comfort at the forefront. Features and Benefits o Full length EVA comfort footbed supports the feet o Manufactured from resilient materials for product longevity o Steel toe cap that protects feet from impact and crushing injuries up to 200J o Black leather upper is water resistant to keep feet dry in adverse weather conditions o Polyurethane sole is slip, oil, grease and water resistant for resilience o Steel midsole provides additional protection against puncture injuries o Unisex design for inclusive wear for everyone o Available in varying sizes to suit your needs o Supplied with a spare pair of laces for convenience Standards o Halo(R) products are BSI tested o EN ISO 20345:2011 S3 SRC