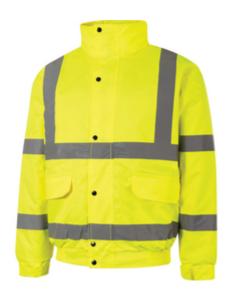

## **Descriere produs:**

These 2 Band & Brace Hi-Vis Rip-Stop Bomber Jackets from the Halo(R) PPE range have been designed with comfort and performance in mind. Halo(R) products are manufactured to suit a diverse workforce, and ensure everyone is protected. By choosing Halo(R) you are supporting worthwhile charities including Mind for Mental Health and The Diversity Trust. Where possible, single-use plastic bags have been removed from Halo(R) packaging to reduce our impact on landfill and on the environment. Manufactured from Ripstop reinforced polyester fabric, the hi-vis bomber jacket from Halo(R) is a practical choice for safety wear. Extremely durable, Ripstop fabric will rarely form a tear, and if it does; that tear won't spread and ruin the jacket. Ideal for low-light applications, this hi-vis bomber protects its wearer against poor weather, keeping them warm and dry. Features and Benefits o Elasticated waistband and cuffs keep out the cold and add comfort o Manufactured from Ripstop reinforced polyester for resilience and longevity o 2 Band & Brace reflective tape design for maxmum visibility in low light working conditions o Full-length zipper closure with storm flap and press studs for maximum water protection o Internal zip allows for branding and personalisation if required o Hook and loop adjuster at the cuffs for wearer customisation o An internal phone pocket and two front pockets with flaps provide ample storage for personal effects o Available in yellow or orange to suit your needs Standards o Halo(R) products are BSI tested o CE Certified o EN ISO 20471:2013 + A1:2016 Class 3 o EN 343:2003 3:1 o RIS-3279-Tom (Orange only) Notes o Keep the coat clean to ensure maximum visibility o For full visibility, keep your coat buttoned at all times