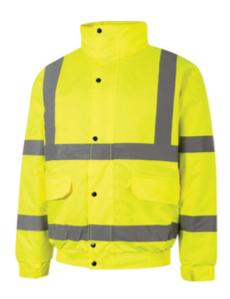

## **Descriere produs:**

These 2 Band & Brace Hi-Vis Rip-Stop Bomber Jackets from the Halo(R) PPE range have been designed with comfort and performance in mind. Halo(R) products are manufactured to suit a diverse workforce, and ensure everyone is protected. By choosing Halo(R) you are supporting worthwhile charities including Mind for Mental Health and The Diversity Trust. Where possible, single-use plastic bags have been removed from Halo(R) packaging to reduce our impact on landfill and on the environment. Manufactured from Ripstop reinforced polyester fabric, the hi-vis bomber jacket from Halo(R) is a practical choice for safety wear. Extremely durable, Ripstop fabric will rarely form a tear, and if it does; that tear won't spread and ruin the jacket. Ideal for low-light applications, this hi-vis bomber protects its wearer against poor weather, keeping them warm and dry. Features and Benefits o Elasticated waistband and cuffs keep out the cold and add comfort o Manufactured from Ripstop reinforced polyester for resilience and longevity o 2 Band & Brace reflective tape design for maxmum visibility in low light working conditions o Full-length zipper closure with storm flap and press studs for maximum water protection o Internal zip allows for branding and personalisation if required o Hook and loop adjuster at the cuffs for wearer customisation o An internal phone pocket and two front pockets with flaps provide ample storage for personal effects o Available in yellow or orange to suit your needs Standards o Halo(R) products are BSI tested o CE Certified o EN ISO 20471:2013 + A1:2016 Class 3 o EN 343:2003 3:1 o RIS-3279-Tom (Orange only) Notes o Keep the coat clean to ensure maximum visibility o For full visibility, keep your coat buttoned at all times