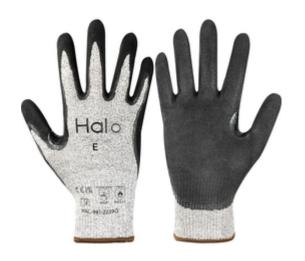

# **Descriere produs:**

These Cut E Sandy Nitrile Gloves from the Halo(R) PPE range have been designed with comfort and performance in mind. Halo(R) products are manufactured to suit a diverse workforce, and ensure everyone is protected. By choosing Halo(R) you are supporting worthwhile charities including Mind for Mental Health and The Diversity Trust. Where possible, single-use plastic bags have been removed from Halo(R) packaging to reduce our impact on landfill and on the environment. Available in a range of sizes, these cut E sandy nitrile gloves are highly durable and are designed with comfort and protection in mind. Features and Benefits o 13 gauge cut E resistant liner allows for excellent dexterity and protection as well as comfort o Sandy nitrile palm coating allows you to effectively grip dry, damp, oily and greasy components and is extremely resilient o The HPPE cut resistant material protects against cutting injuries o Elasticated cuffs prevent against the ingress of dirt and debris o Designed for comfort, conformability and protection o Latexfree to avoid allergies and irritation o Seamless construction prevents seam on skin irritation for user comfort o Open and breathable glove back for comfort o Palm coating extends to provide arterial protection o Additional thumb crotch support provides extra protection in high wear areas o Available in various sizes to suit your needs Standards o Halo(R) products are BSI tested o EN 388:2016 4.X.4.3.E. o EN 407:2004 X1XXXX o EN 420:2003 + A1:2009 o CAT II