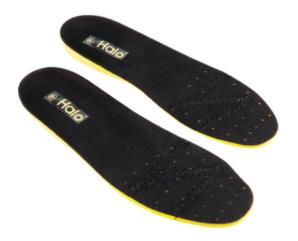

## **Descriere produs:**

These FB1 Comfort Footbeds from the Halo(R) PPE range have been designed with comfort and performance in mind. Halo(R) products are manufactured to suit a diverse workforce, and ensure everyone is protected. By choosing Halo(R) you are supporting worthwhile charities including Mind for Mental Health and The Diversity Trust. Where possible, single-use plastic bags have been removed from Halo(R) packaging to reduce our impact on landfill and on the environment. Suitable for inserting into your Halo(R) safety shoes, these comfort footbeds are designed for bolstering your comfort when wearing safety shoes for extended periods of time. Available in a range of sizes, each footbed is manufactured from durable EVA and is black in colour. Features and Benefits o EVA full length comfort footbed is designed to support the foot o Durable product that is suited for every day use o Stabilises the heel to reduce pressure on the joints o Cushioned insole absorbs impact to increase wearer comfort o Shape contours to the heel and arch to achieve full foot contact o Available in varying colours/sizes to suit your needs Standards o Halo(R) products are BSI tested