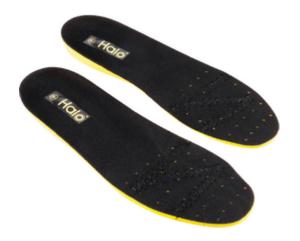

## **Descriere produs:**

These FB1 Comfort Footbeds from the Halo(R) PPE range have been designed with comfort and performance in mind. Halo(R) products are manufactured to suit a diverse workforce, and ensure everyone is protected. By choosing Halo(R) you are supporting worthwhile charities including Mind for Mental Health and The Diversity Trust. Where possible, single-use plastic bags have been removed from Halo(R) packaging to reduce our impact on landfill and on the environment. Suitable for inserting into your Halo(R) safety shoes, these comfort footbeds are designed for bolstering your comfort when wearing safety shoes for extended periods of time. Available in a range of sizes, each footbed is manufactured from durable EVA and is black in colour. Features and Benefits o EVA full length comfort footbed is designed to support the foot o Durable product that is suited for every day use o Stabilises the heel to reduce pressure on the joints o Cushioned insole absorbs impact to increase wearer comfort o Shape contours to the heel and arch to achieve full foot contact o Available in varying colours/sizes to suit your needs Standards o Halo(R) products are BSI tested