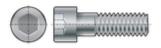

## **Descriere produs:**

This range of ISO metric threaded, hexagon socket head cap screws are manufactured from high grade (12.9) alloy steel, making them suitable for all high tensile applications. Each product has a minimum proof load of 970 MPA and is complete with a slightly oiled finish. Features and Benefits o Manufactured from class 12.9 alloy steel that has been quenched and tempered for resistance to corrosion and general hardiness o Suitable for use with power drivers and a hex wrench o Resists cam-out for a more efficient screw o With a maximum operating temperature of 300?C making it a robust product o Available in a variety of lengths and thread sizes to suit your needs o Deep socket head provides optimum loadability Typical Applications o Ideal for the construction industry with their higher levels of torque than a standard screw Notes o Oiled finish (black) - Provides some shelf life but no corrosion protection in use Standards o ISO 4762 o DIN 912