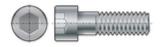

## **Descriere produs:**

These hexagon socket head cap screws are ISO metric threaded. Manufactured from high grade alloy steel (grade 70), the product is available in a variety of lengths and is suitable for all high tensile applications. Features and Benefits o Suitable for all high tensile applications for true versatility o Socket head allows for superior loadability with a deep recess for firm hold o Available in a variety of lengths all with an M6 thread size to suit your needs o Manufactured from high grade alloy steel for optimum durability Typical Applications o Construction o Engineering o DIY Standards o DIN 912 o ISO 4762