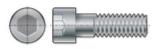

## **Descriere produs:**

This range of ISO metric threaded, hexagon socket head cap screws are manufactured from high grade (12.9) alloy steel, making them suitable for all high tensile applications. Each product has a minimum proof load of 970 MPA and is complete with a slightly oiled finish. Features and Benefits o Manufactured from class 12.9 alloy steel that has been quenched and tempered for resistance to corrosion and general hardiness o Suitable for use with power drivers and a hex wrench o Resists cam-out for a more efficient screw o With a maximum operating temperature of 300?C making it a robust product o Available in a variety of lengths and thread sizes to suit your needs o Deep socket head provides optimum loadability Typical Applications o Ideal for the construction industry with their higher levels of torque than a standard screw Notes o Oiled finish (black) - Provides some shelf life but no corrosion protection in use Standards o ISO 4762 o DIN 912