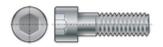

## **Descriere produs:**

These hexagon socket head cap screws are ISO metric threaded. Manufactured from high grade alloy steel (grade 70), the product is available in a variety of lengths and is suitable for all high tensile applications. Features and Benefits o Suitable for all high tensile applications for true versatility o Socket head allows for superior loadability with a deep recess for firm hold o Available in a variety of lengths all with an M6 thread size to suit your needs o Manufactured from high grade alloy steel for optimum durability Typical Applications o Construction o Engineering o DIY Standards o DIN 912 o ISO 4762