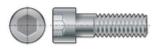

## **Descriere produs:**

This range of ISO metric threaded, hexagon socket head cap screws are manufactured from high grade (12.9) alloy steel, making them suitable for all high tensile applications. Each product has a minimum proof load of 970 MPA and is complete with a slightly oiled finish. Features and Benefits o Manufactured from class 12.9 alloy steel that has been quenched and tempered for resistance to corrosion and general hardiness o Suitable for use with power drivers and a hex wrench o Resists cam-out for a more efficient screw o With a maximum operating temperature of 300?C making it a robust product o Available in a variety of lengths and thread sizes to suit your needs o Deep socket head provides optimum loadability Typical Applications o Ideal for the construction industry with their higher levels of torque than a standard screw Notes o Oiled finish (black) - Provides some shelf life but no corrosion protection in use Standards o ISO 4762 o DIN 912