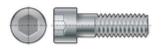

## **Descriere produs:**

This range of ISO metric threaded, hexagon socket head cap screws are manufactured from high grade (12.9) alloy steel, making them suitable for all high tensile applications. Each product has a minimum proof load of 970 MPA and is complete with a slightly oiled finish. Features and Benefits o Manufactured from class 12.9 alloy steel that has been quenched and tempered for resistance to corrosion and general hardiness o Suitable for use with power drivers and a hex wrench o Resists cam-out for a more efficient screw o With a maximum operating temperature of 300?C making it a robust product o Available in a variety of lengths and thread sizes to suit your needs o Deep socket head provides optimum loadability Typical Applications o Ideal for the construction industry with their higher levels of torque than a standard screw Notes o Oiled finish (black) - Provides some shelf life but no corrosion protection in use Standards o ISO 4762 o DIN 912