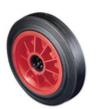

## CROMWELL Atlas Workholders. Wheel, Heavy Duty, Unbraked, 250mm, 200kg Load Capacity

Cod comanda: ATL9458096K

## **Descriere produs:**

With a choice of plain or roller bearing, these red, polypropylene centred tyres are an ease way to instantly add mobility to your required furniture. Encased in a black rubber tyre that is cushioned to protect flooring and to ensure a steady ride. Features and Benefits o Polypropylene centre bolsters product longevity due to its durable nature o Possesses either a plain or roller bearing to offer versatility o Cushioned rubber tyres to ensure protection of flooring and resistance to general wear and tear o Available in a variety of sizes and specifications to suit personal requirements Typical Applications o Ideal for use in any environment in which it would be beneficial to make an item mobile, such as industrial, institutional or domestic