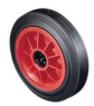

# **Descriere produs:**

With a choice of plain or roller bearing, these red, polypropylene centred tyres are an ease way to instantly add mobility to your required furniture. Encased in a black rubber tyre that is cushioned to protect flooring and to ensure a steady ride. Features and Benefits o Polypropylene centre bolsters product longevity due to its durable nature o Possesses either a plain or roller bearing to offer versatility o Cushioned rubber tyres to ensure protection of flooring and resistance to general wear and tear o Available in a variety of sizes and specifications to suit personal requirements Typical Applications o Ideal for use in any environment in which it would be beneficial to make an item mobile, such as industrial, institutional or domestic