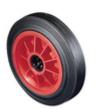

## **Descriere produs:**

With a choice of plain or roller bearing, these red, polypropylene centred tyres are an ease way to instantly add mobility to your required furniture. Encased in a black rubber tyre that is cushioned to protect flooring and to ensure a steady ride. Features and Benefits o Polypropylene centre bolsters product longevity due to its durable nature o Possesses either a plain or roller bearing to offer versatility o Cushioned rubber tyres to ensure protection of flooring and resistance to general wear and tear o Available in a variety of sizes and specifications to suit personal requirements Typical Applications o Ideal for use in any environment in which it would be beneficial to make an item mobile, such as industrial, institutional or domestic