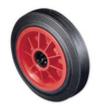

# **Descriere produs:**

With a choice of plain or roller bearing, these red, polypropylene centred tyres are an ease way to instantly add mobility to your required furniture. Encased in a black rubber tyre that is cushioned to protect flooring and to ensure a steady ride. Features and Benefits o Polypropylene centre bolsters product longevity due to its durable nature o Possesses either a plain or roller bearing to offer versatility o Cushioned rubber tyres to ensure protection of flooring and resistance to general wear and tear o Available in a variety of sizes and specifications to suit personal requirements Typical Applications o Ideal for use in any environment in which it would be beneficial to make an item mobile, such as industrial, institutional or domestic