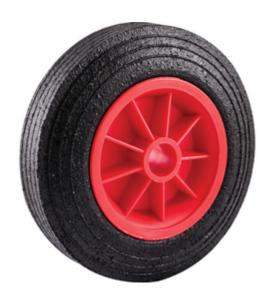

# **Descriere produs:**

With a choice of plain or roller bearing, these red, polypropylene centred tyres are an ease way to instantly add mobility to your required furniture. Encased in a black rubber tyre that is cushioned to protect flooring and to ensure a steady ride. Features and Benefits o Polypropylene centre bolsters product longevity due to its durable nature o Possesses either a plain or roller bearing to offer versatility o Cushioned rubber tyres to ensure protection of flooring and resistance to general wear and tear o Available in a variety of sizes and specifications to suit personal requirements Typical Applications o Ideal for use in any environment in which it would be beneficial to make an item mobile, such as industrial, institutional or domestic