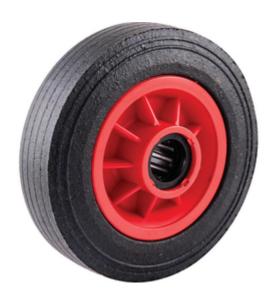

# **Descriere produs:**

With a choice of plain or roller bearing, these red, polypropylene centred tyres are an ease way to instantly add mobility to your required furniture. Encased in a black rubber tyre that is cushioned to protect flooring and to ensure a steady ride. Features and Benefits o Polypropylene centre bolsters product longevity due to its durable nature o Possesses either a plain or roller bearing to offer versatility o Cushioned rubber tyres to ensure protection of flooring and resistance to general wear and tear o Available in a variety of sizes and specifications to suit personal requirements Typical Applications o Ideal for use in any environment in which it would be beneficial to make an item mobile, such as industrial, institutional or domestic