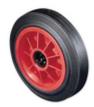

# **Descriere produs:**

With a choice of plain or roller bearing, these red, polypropylene centred tyres are an ease way to instantly add mobility to your required furniture. Encased in a black rubber tyre that is cushioned to protect flooring and to ensure a steady ride. Features and Benefits o Polypropylene centre bolsters product longevity due to its durable nature o Possesses either a plain or roller bearing to offer versatility o Cushioned rubber tyres to ensure protection of flooring and resistance to general wear and tear o Available in a variety of sizes and specifications to suit personal requirements Typical Applications o Ideal for use in any environment in which it would be beneficial to make an item mobile, such as industrial, institutional or domestic