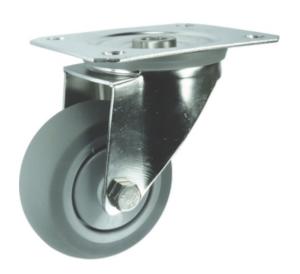

## **Descriere produs:**

A range of stainless-steel castors designed for use in corrosive environments. Featuring popular nylon wheels, these stainless-steel castors are ideal for washdown applications. Commonly used in food processing, catering, clean room environments, medical and hospital sectors, laboratories, and schools, they provide durable and reliable performance in challenging conditions. Features and Benefits o Tough polypropylene wheels allow for long-lasting use o Rubber tyres provide smooth operation o Roller bearings offer enhanced load capacity and easy movement o Stainless steel construction ideal for use in corrosive and wet environments