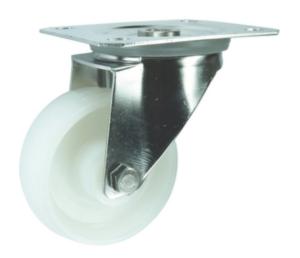

## **Descriere produs:**

A range of stainless-steel castors designed for use in corrosive conditions. These popular nylon-wheeled stainless-steel castors are ideal for washdown environments and are widely used in food processing, catering, clean rooms, medical sectors, laboratories, and schools. Features and Benefits o White castors offer a clean, hygienic appearance o Nylon wheels provide durability and smooth movement o Nylon tyres for resistance to wear and tear o Roller bearing for enhanced manoeuvrability o Suitable for machinery, trolleys, and industrial equipment o Washdown-safe and anti-corrosive for long-lasting performance in demanding environments