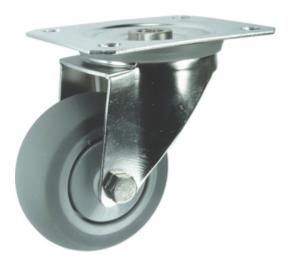

## **CROMWELL Atlas Workholders.** Swivel Top Plate, Unbraked, Castor, 150mm, Rubber, Grey

Cod comanda: ATL9457401E

## **Descriere produs:**

A range of stainless-steel castors designed for use in corrosive environments. Featuring popular nylon wheels, these stainless-steel castors are ideal for washdown applications. Commonly used in food processing, catering, clean room environments, medical and hospital sectors, laboratories, and schools, they provide durable and reliable performance in challenging conditions. Features and Benefits o Tough polypropylene wheels allow for long-lasting use o Rubber tyres provide smooth operation o Roller bearings offer enhanced load capacity and easy movement o Stainless steel construction ideal for use in corrosive and wet environments