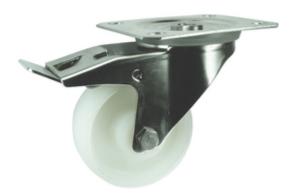

## **CROMWELL Atlas Workholders.** Swivel Top Plate, Braked, Castor, 200mm, Nylon, White

Cod comanda: ATL9457400D

## **Descriere produs:**

A range of stainless-steel castors designed for use in corrosive conditions. These popular nylon-wheeled stainless-steel castors are ideal for washdown environments and are widely used in food processing, catering, clean rooms, medical sectors, laboratories, and schools. Features and Benefits o White castors offer a clean, hygienic appearance o Nylon wheels provide durability and smooth movement o Nylon tyres for resistance to wear and tear o Roller bearing for enhanced manoeuvrability o Suitable for machinery, trolleys, and industrial equipment o Washdown-safe and anti-corrosive for long-lasting performance in demanding environments