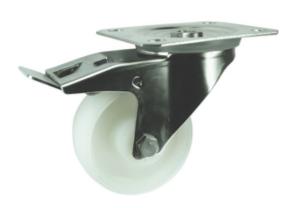

# CROMWELL Atlas Workholders. Swivel Top Plate, Braked, Castor, 150mm, Nylon, White

Cod comanda: ATL9457400C

# **Descriere produs:**

A range of stainless-steel castors designed for use in corrosive conditions. These popular nylon-wheeled stainless-steel castors are ideal for washdown environments and are widely used in food processing, catering, clean rooms, medical sectors, laboratories, and schools. Features and Benefits o White castors offer a clean, hygienic appearance o Nylon wheels provide durability and smooth movement o Nylon tyres for resistance to wear and tear o Roller bearing for enhanced manoeuvrability o Suitable for machinery, trolleys, and industrial equipment o Washdown-safe and anti-corrosive for long-lasting performance in demanding environments