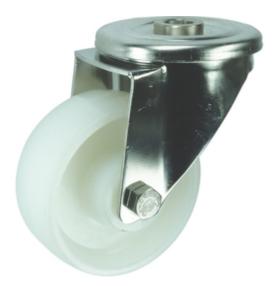

## **CROMWELL Atlas Workholders.** Swivel Bolt Hole, Unbraked, Castor, 125mm, Nylon, White

Cod comanda: ATL9457402C

## **Descriere produs:**

A range of stainless-steel castors designed for use in corrosive conditions. These popular nylon-wheeled stainless-steel castors are ideal for washdown environments and are widely used in food processing, catering, clean rooms, medical sectors, laboratories, and schools. Features and Benefits o White castors offer a clean, hygienic appearance o Nylon wheels provide durability and smooth movement o Nylon tyres for resistance to wear and tear o Roller bearing for enhanced manoeuvrability o Suitable for machinery, trolleys, and industrial equipment o Washdown-safe and anti-corrosive for long-lasting performance in demanding environments