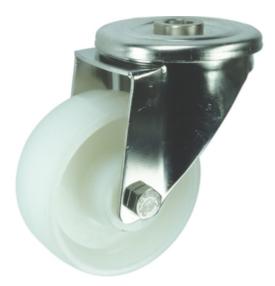

## CROMWELL Atlas Workholders. Swivel Bolt Hole, Unbraked, Castor, 100mm, Nylon, White

Cod comanda: ATL9457402B

## **Descriere produs:**

A range of stainless-steel castors designed for use in corrosive conditions. These popular nylon-wheeled stainless-steel castors are ideal for washdown environments and are widely used in food processing, catering, clean rooms, medical sectors, laboratories, and schools. Features and Benefits o White castors offer a clean, hygienic appearance o Nylon wheels provide durability and smooth movement o Nylon tyres for resistance to wear and tear o Roller bearing for enhanced manoeuvrability o Suitable for machinery, trolleys, and industrial equipment o Washdown-safe and anti-corrosive for long-lasting performance in demanding environments