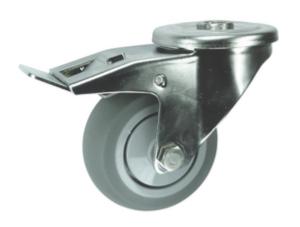

## **Descriere produs:**

A range of stainless-steel castors designed for use in corrosive environments. Featuring popular nylon wheels, these stainless-steel castors are ideal for washdown applications. Commonly used in food processing, catering, clean room environments, medical and hospital sectors, laboratories, and schools, they provide durable and reliable performance in challenging conditions. Features and Benefits o Tough polypropylene wheels allow for long-lasting use o Rubber tyres provide smooth operation o Roller bearings offer enhanced load capacity and easy movement o Stainless steel construction ideal for use in corrosive and wet environments