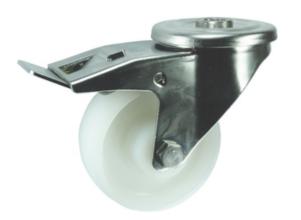

## **CROMWELL Atlas Workholders.** Swivel Bolt Hole, Braked, Castor, 125mm, Nylon, White

Cod comanda: ATL9457401Z

## **Descriere produs:**

A range of stainless-steel castors designed for use in corrosive conditions. These popular nylon-wheeled stainless-steel castors are ideal for washdown environments and are widely used in food processing, catering, clean rooms, medical sectors, laboratories, and schools. Features and Benefits o White castors offer a clean, hygienic appearance o Nylon wheels provide durability and smooth movement o Nylon tyres for resistance to wear and tear o Roller bearing for enhanced manoeuvrability o Suitable for machinery, trolleys, and industrial equipment o Washdown-safe and anti-corrosive for long-lasting performance in demanding environments