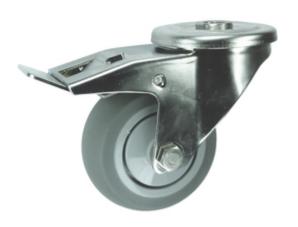

# CROMWELL Atlas Workholders. Swivel Bolt Hole, Braked, Castor, 100mm, Rubber, Grey

Cod comanda: ATL9457402E

# **Descriere produs:**

A range of stainless-steel castors designed for use in corrosive environments. Featuring popular nylon wheels, these stainless-steel castors are ideal for washdown applications. Commonly used in food processing, catering, clean room environments, medical and hospital sectors, laboratories, and schools, they provide durable and reliable performance in challenging conditions. Features and Benefits o Tough polypropylene wheels allow for long-lasting use o Rubber tyres provide smooth operation o Roller bearings offer enhanced load capacity and easy movement o Stainless steel construction ideal for use in corrosive and wet environments