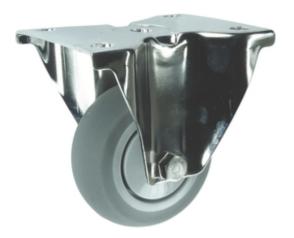

## **CROMWELL Atlas Workholders. Fixed Top Plate, Unbraked, Castor, 200mm, Rubber, Grey**

Cod comanda: ATL9457401A

## **Descriere produs:**

A range of stainless-steel castors designed for use in corrosive environments. Featuring popular nylon wheels, these stainless-steel castors are ideal for washdown applications. Commonly used in food processing, catering, clean room environments, medical and hospital sectors, laboratories, and schools, they provide durable and reliable performance in challenging conditions. Features and Benefits o Tough polypropylene wheels allow for long-lasting use o Rubber tyres provide smooth operation o Roller bearings offer enhanced load capacity and easy movement o Stainless steel construction ideal for use in corrosive and wet environments