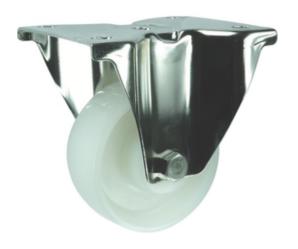

# **Descriere produs:**

A range of stainless-steel castors designed for use in corrosive conditions. These popular nylon-wheeled stainless-steel castors are ideal for washdown environments and are widely used in food processing, catering, clean rooms, medical sectors, laboratories, and schools. Features and Benefits o White castors offer a clean, hygienic appearance o Nylon wheels provide durability and smooth movement o Nylon tyres for resistance to wear and tear o Roller bearing for enhanced manoeuvrability o Suitable for machinery, trolleys, and industrial equipment o Washdown-safe and anti-corrosive for long-lasting performance in demanding environments