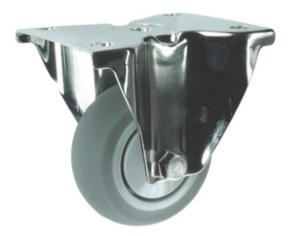

## **CROMWELL Atlas Workholders. Fixed Top Plate, Unbraked, Castor, 150mm, Rubber, Grey**

Cod comanda: ATL9457400Z

## **Descriere produs:**

A range of stainless-steel castors designed for use in corrosive environments. Featuring popular nylon wheels, these stainless-steel castors are ideal for washdown applications. Commonly used in food processing, catering, clean room environments, medical and hospital sectors, laboratories, and schools, they provide durable and reliable performance in challenging conditions. Features and Benefits o Tough polypropylene wheels allow for long-lasting use o Rubber tyres provide smooth operation o Roller bearings offer enhanced load capacity and easy movement o Stainless steel construction ideal for use in corrosive and wet environments