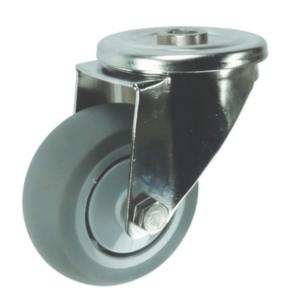

## **Descriere produs:**

A range of stainless-steel castors designed for use in corrosive environments. Featuring popular nylon wheels, these stainless-steel castors are ideal for washdown applications. Commonly used in food processing, catering, clean room environments, medical and hospital sectors, laboratories, and schools, they provide durable and reliable performance in challenging conditions. Features and Benefits o Tough polypropylene wheels allow for long-lasting use o Rubber tyres provide smooth operation o Roller bearings offer enhanced load capacity and easy movement o Stainless steel construction ideal for use in corrosive and wet environments