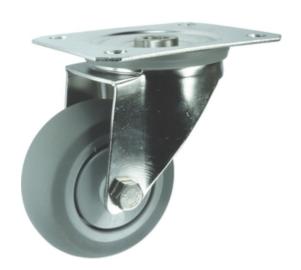

## **Descriere produs:**

A range of stainless-steel castors designed for use in corrosive environments. Featuring popular nylon wheels, these stainless-steel castors are ideal for washdown applications. Commonly used in food processing, catering, clean room environments, medical and hospital sectors, laboratories, and schools, they provide durable and reliable performance in challenging conditions. Features and Benefits o Tough polypropylene wheels allow for long-lasting use o Rubber tyres provide smooth operation o Roller bearings offer enhanced load capacity and easy movement o Stainless steel construction ideal for use in corrosive and wet environments