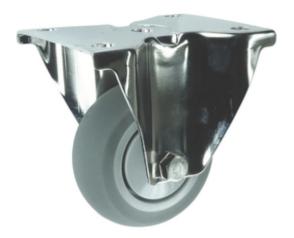

## CROMWELL Atlas Workholders. Castor, Medium Duty, Unbraked, Fixed, 125mm, 110kg Load Capacity

Cod comanda: ATL9457400Y

## **Descriere produs:**

A range of stainless-steel castors designed for use in corrosive environments. Featuring popular nylon wheels, these stainless-steel castors are ideal for washdown applications. Commonly used in food processing, catering, clean room environments, medical and hospital sectors, laboratories, and schools, they provide durable and reliable performance in challenging conditions. Features and Benefits o Tough polypropylene wheels allow for long-lasting use o Rubber tyres provide smooth operation o Roller bearings offer enhanced load capacity and easy movement o Stainless steel construction ideal for use in corrosive and wet environments