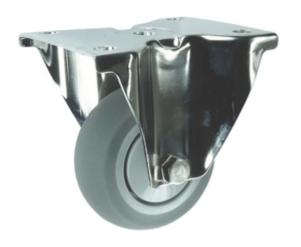

## **Descriere produs:**

A range of stainless-steel castors designed for use in corrosive environments. Featuring popular nylon wheels, these stainless-steel castors are ideal for washdown applications. Commonly used in food processing, catering, clean room environments, medical and hospital sectors, laboratories, and schools, they provide durable and reliable performance in challenging conditions. Features and Benefits o Tough polypropylene wheels allow for long-lasting use o Rubber tyres provide smooth operation o Roller bearings offer enhanced load capacity and easy movement o Stainless steel construction ideal for use in corrosive and wet environments