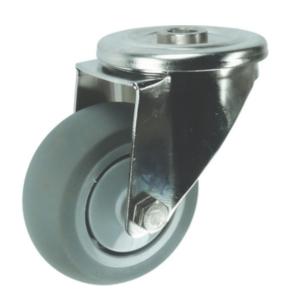

## **Descriere produs:**

A range of stainless-steel castors designed for use in corrosive environments. Featuring popular nylon wheels, these stainless-steel castors are ideal for washdown applications. Commonly used in food processing, catering, clean room environments, medical and hospital sectors, laboratories, and schools, they provide durable and reliable performance in challenging conditions. Features and Benefits o Tough polypropylene wheels allow for long-lasting use o Rubber tyres provide smooth operation o Roller bearings offer enhanced load capacity and easy movement o Stainless steel construction ideal for use in corrosive and wet environments