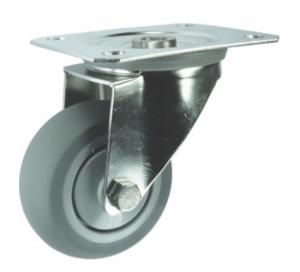

## **Descriere produs:**

A range of stainless-steel castors designed for use in corrosive environments. Featuring popular nylon wheels, these stainless-steel castors are ideal for washdown applications. Commonly used in food processing, catering, clean room environments, medical and hospital sectors, laboratories, and schools, they provide durable and reliable performance in challenging conditions. Features and Benefits o Tough polypropylene wheels allow for long-lasting use o Rubber tyres provide smooth operation o Roller bearings offer enhanced load capacity and easy movement o Stainless steel construction ideal for use in corrosive and wet environments